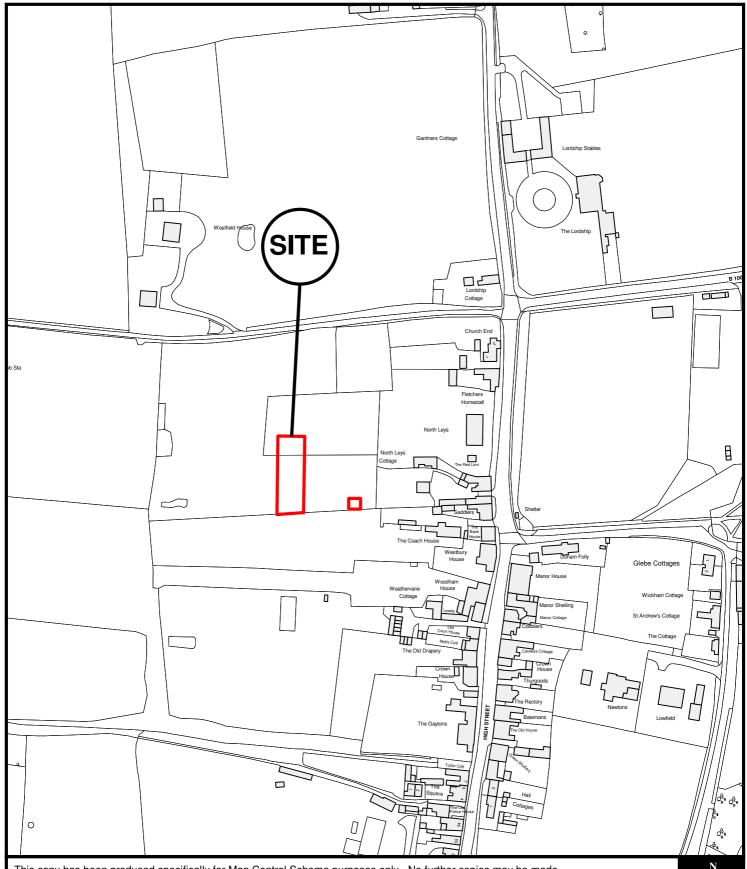

East Herts Council Wallfields Pegs Lane Hertford SG13 8EQ

Tel: 01279 655261

Address: Land Rear of, Northleys, High Street, Much Hadham, SG10 6DB

Reference: 3/10/1454/FP

Scale: 1:2500 O.S Sheet: TL 4219

Date of Print: 30-September-2010